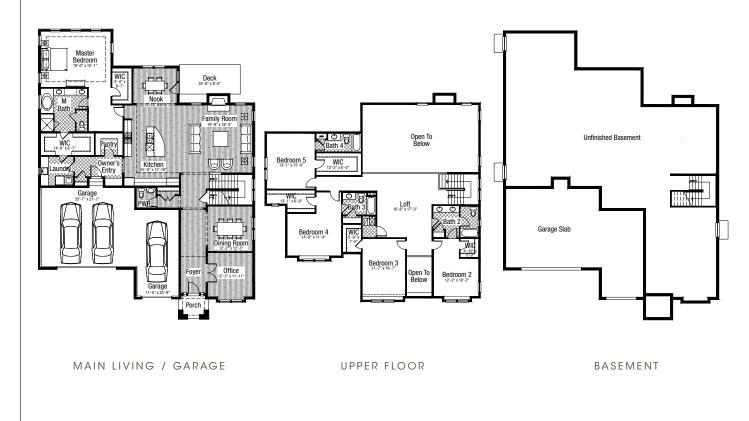

## ESTATES PLAN 4A-5 BEDROOMS, 4.5 BATHS - 4,311 TO 4,362 SQ. FT.

Spacious two-story home with master bedroom on first floor. Gracious two-story kitchen and family room. First floor also includes office, dining room, breakfast nook, and laundry room. The second floor features four large bedrooms, loft and three baths. Large owner's entry off of three-car garage plus full basement.