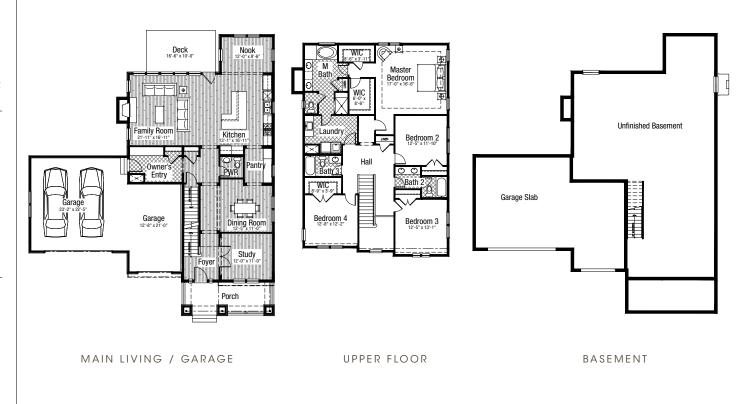

## ESTATES PLAN 2-4 BEDROOMS, 3.5 BATHS - 3,194 TO 3,208 SQ. FT.

Fabulous two-story estate home offers large kitchen with island opening to family room. This home also includes a study, dining room, breakfast nook and powder room. Second floor features four bedrooms, three baths, and laundry room. Large owner's entry off of three-car garage plus full basement.