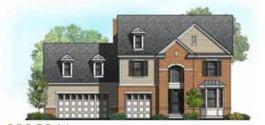

## **STYLE OPTIONS**

F E D E R A L The Federal style is an off-shoot of the Georgian style which is among the most long-lived styles of American building.