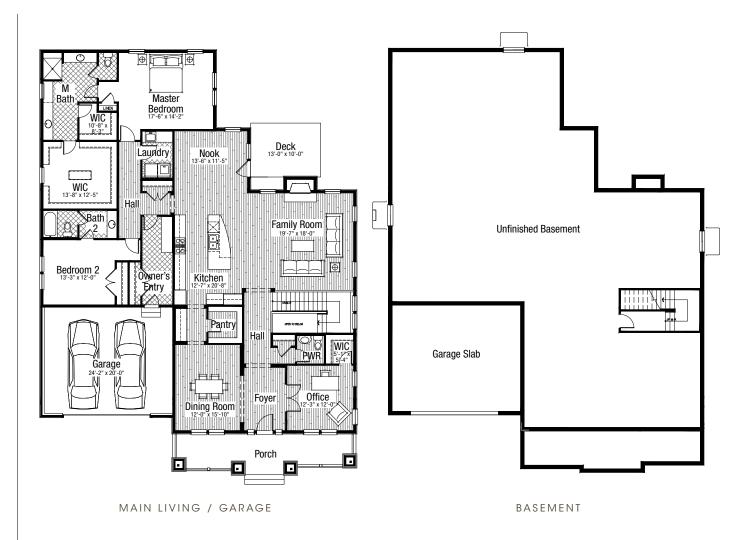

# ESTATES PLAN 1 - 2 BEDROOMS, 2.5 BATHS - 2,948 to 2,971 sq. ft.

Beautiful ranch estate home offers 10' ceilings, state-of-the-art kitchen opening to grand family room. This home also includes a study, dining room and breakfast nook. Large owner's entry off of two-car garage plus full basement.